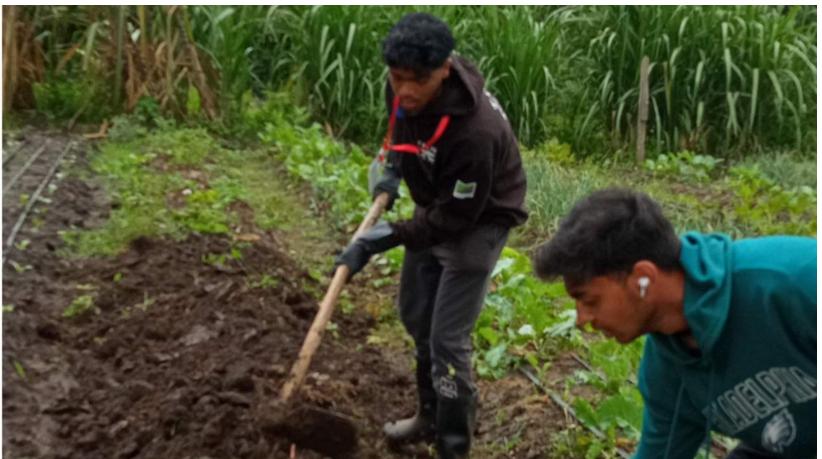

High-Level Plenary Day 2

#### Schools2030 Strategic Partnership Spotlight: **Teachers for the Planet**

Chair: Lennart Kuntze, Teach For All











#### FOR CLIMATE RESILIENCE

How to Transform Learning through School and System Pathways for the Future of the Planet











# Teachers for the Planet - Teacher Showcase













### Nikita Deepak Gidwani | Tanzania



























































































































































## Nouman Khan | Pakistan











































































































































































### Shiella Atto | Uganda



























































# Live Demo of the Teachers for the Planet online portal















## www.teachersfortheplanet.org













#### Panel Discussion







### Meera Balakrishnan | India























































































































# Audience Questions and Reflections













#### Come join us!



## www