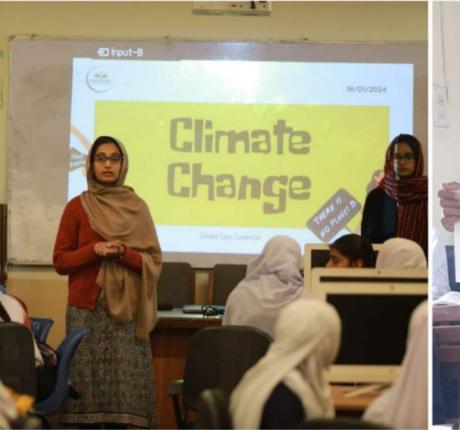

High-Level Plenary Day 2

#### Schools2030 Strategic Partnership Spotlight: **Teachers for the Planet**

Chair: Lennart Kuntze, Teach For All











#### FOR CLIMATE RESILIENCE

How to Transform Learning through School and System Pathways for the Future of the Planet











# Teachers for the Planet - Teacher Showcase













### Nikita Deepak Gidwani | Tanzania



























































































































































## Nouman Khan | Pakistan











































































































































































### Shiella Atto | Uganda



























































# Live Demo of the Teachers for the Planet online portal















## www.teachersfortheplanet.org













#### Panel Discussion







### Meera Balakrishnan | India























































































































# Audience Questions and Reflections













#### Come join us!



## www.teachersfortheplanet.org











#### THANK YOU!







#### TEACHER LEADERSHIP

#### FOR CLIMATE RESILIENCE

How to Transform Learning through School and System Pathways for the