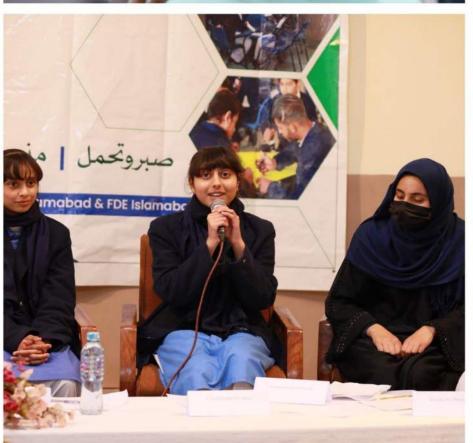

High-Level Plenary Day 2

#### Schools2030 Strategic Partnership Spotlight: **Teachers for the Planet**

Chair: Lennart Kuntze, Teach For All











#### FOR CLIMATE RESILIENCE

How to Transform Learning through School and System Pathways for the Future of the Planet











# Teachers for the Planet - Teacher Showcase













### Nikita Deepak Gidwani | Tanzania



























































































































































## Nouman Khan | Pakistan











































































































































































### Shiella Atto | Uganda



























































# Live Demo of the Teachers for the Planet online portal















## www.teachersfortheplanet.org













#### Panel Discussion







### Meera Balakrishnan | India























































































































# Audience Questions and Reflections













#### Come join us!



## www.teachersfortheplanet.org











#### THANK YOU!







#### TEACHER LEADERSHIP

#### FOR CLIMATE RESILIENCE

How to Transform Learning through School and System Pathways for the Future