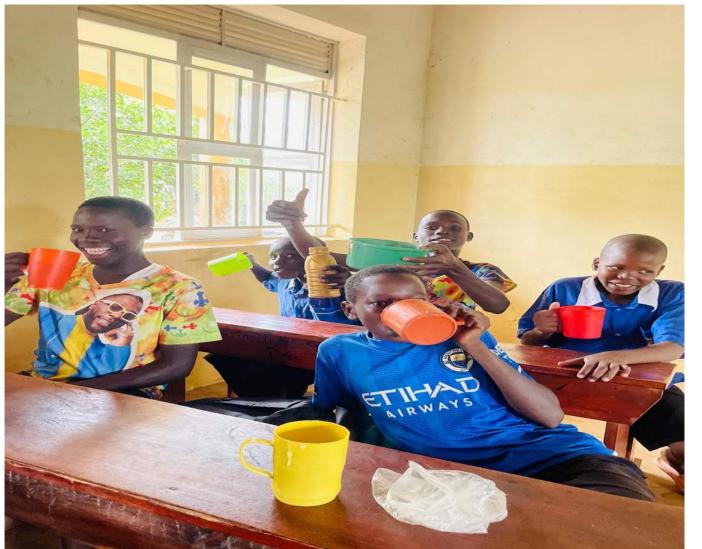

High-Level Plenary Day 2

#### Schools2030 Strategic Partnership Spotlight: **Teachers for the Planet**

Chair: Lennart Kuntze, Teach For All











#### FOR CLIMATE RESILIENCE

How to Transform Learning through School and System Pathways for the Future of the Planet











# Teachers for the Planet - Teacher Showcase













### Nikita Deepak Gidwani | Tanzania



























































































































































## Nouman Khan | Pakistan











































































































































































### Shiella Atto | Uganda



























































# Live Demo of the Teachers for the Planet online portal















## www.teachersfortheplanet.org













#### Panel Discussion







### Meera Balakrishnan | India























































































































# Audience Questions and Reflections













#### Come join us!



## www.teachersfortheplanet.org











#### THANK YOU!







#### TEACHER LEADERSHIP

#### FOR CLIMATE RESILIENCE

How to Transform Learning through School and System Pathways for the Future of the Planet