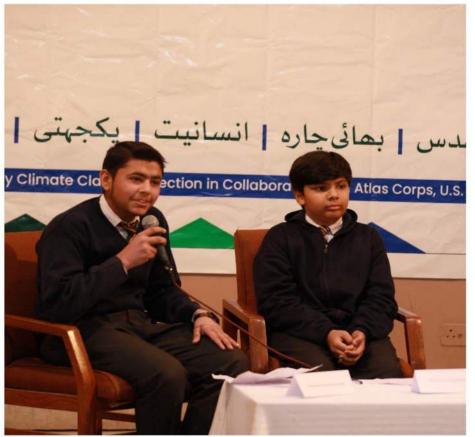

High-Level Plenary Day 2

#### Schools2030 Strategic Partnership Spotlight: **Teachers for the Planet**

Chair: Lennart Kuntze, Teach For All











#### FOR CLIMATE RESILIENCE

How to Transform Learning through School and System Pathways for the Future of the Planet











# Teachers for the Planet - Teacher Showcase













### Nikita Deepak Gidwani | Tanzania



























































































































































## Nouman Khan | Pakistan











































































































































































### Shiella Atto | Uganda



























































# Live Demo of the Teachers for the Planet online portal















## www.teachersfortheplanet.org













#### Panel Discussion







### Meera Balakrishnan | India























































































































# Audience Questions and Reflections













#### Come join us!



## www.teachersfortheplanet.org











#### THANK YOU!







#### TEACHER LEADERSHIP

#### FOR CLIMATE RESILIENCE

How to Transform Learning through School and System Pathways for the Future o