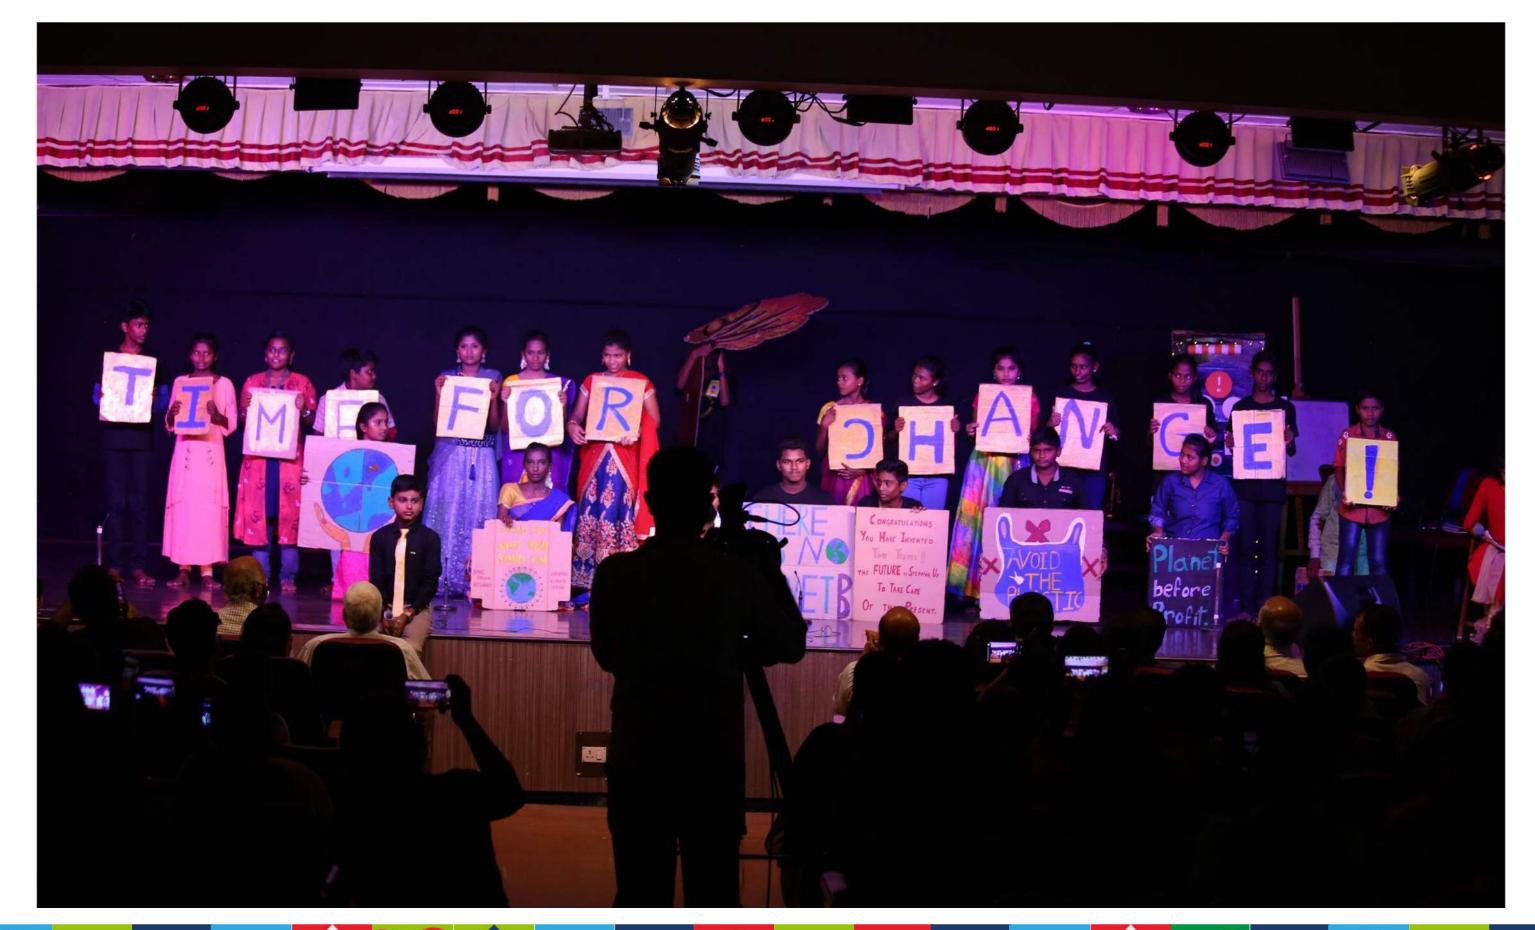

#### TEACHER LEADERSHIP

#### FOR CLIMATE RESILIENCE

How to Transform Learning through School and System Pathways for the Future of the Planet