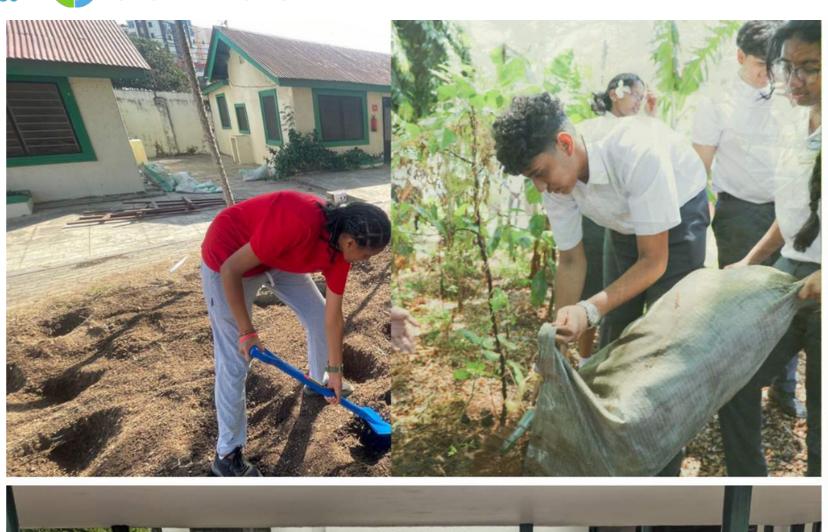

High-Level Plenary Day 2

#### Schools2030 Strategic Partnership Spotlight: **Teachers for the Planet**

Chair: Lennart Kuntze, Teach For All











#### FOR CLIMATE RESILIENCE

How to Transform Learning through School and System Pathways for the Future of the Planet











# Teachers for the Planet - Teacher Showcase













### Nikita Deepak Gidwani | Tanzania



























































































































































## Nouman Khan | Pakistan











































































































































































### Shiella Atto | Uganda



























































# Live Demo of the Teachers for the Planet online portal















## www.teachersfortheplanet.org













#### Panel Discussion







### Meera Balakrishnan | India























































































































# Audience Questions and Reflections













#### Come join us!



## w