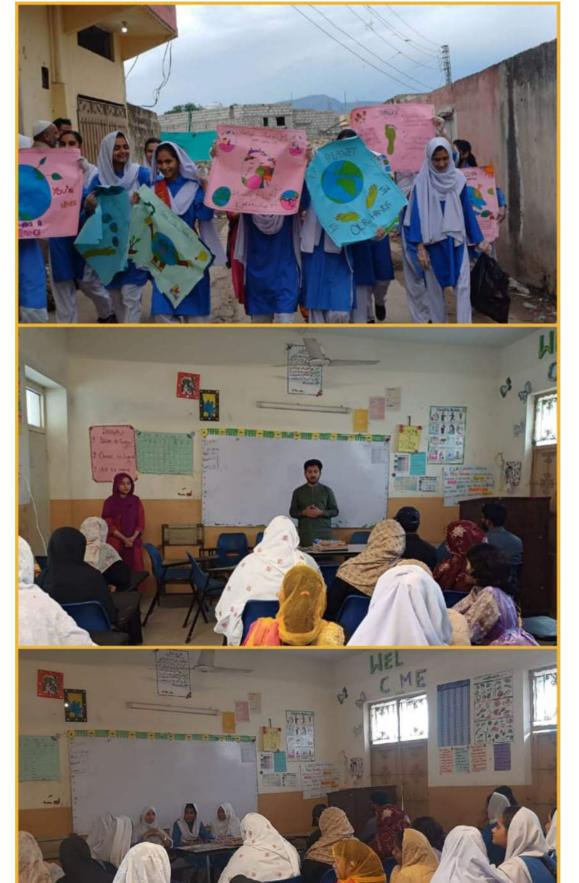

High-Level Plenary Day 2

#### Schools2030 Strategic Partnership Spotlight: **Teachers for the Planet**

Chair: Lennart Kuntze, Teach For All











#### FOR CLIMATE RESILIENCE

How to Transform Learning through School and System Pathways for the Future of the Planet











# Teachers for the Planet - Teacher Showcase













### Nikita Deepak Gidwani | Tanzania



























































































































































## Nouman Khan | Pakistan











































































































































































### Shiella Atto | Uganda



























































# Live Demo of the Teachers for the Planet online portal















## www.teachersfortheplanet.org













#### Panel Discussion







### Meera Balakrishnan | India























































































































# Audience Questions and Reflections













#### Come join us!



## www.teachersfortheplanet.org











#### THANK YOU!







#### TEACHER LEADERSHIP

#### FOR CLIMATE RESILIENCE

How to Transform Learning through School and System Pathways for the Future of the Planet